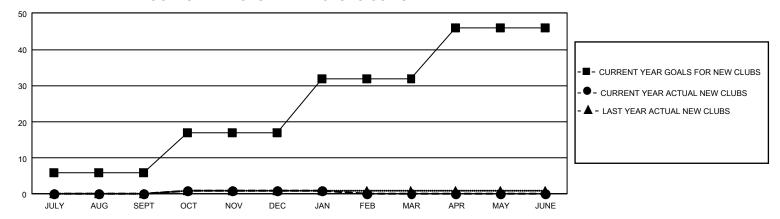

## GMT Constitutional Area 4, Group A

REPORT DOES NOT INCLUDE CLUBS IN UNDISTRICTED AREAS.

| Clubs                 |               |           |               | Members               |                           |                         |                                                    |
|-----------------------|---------------|-----------|---------------|-----------------------|---------------------------|-------------------------|----------------------------------------------------|
| RESULTS FOR 2022-2023 |               |           |               | RESULTS FOR 2022-2023 |                           |                         |                                                    |
| QUARTER               | NEW CLUB GOAL | NEW CLUBS | DROPPED CLUBS | QUARTER               | IEMBER GROWTH NET<br>GOAL | MEMBER GROWTH<br>ACTUAL | DROPPED MEMBERS<br>ACTUAL (including<br>transfers) |
| JULY/AUG/SEPT         | 18            | 0         | 24            | JULY/AUG/SEP          | T 346                     | 387                     | 810                                                |
| OCT/NOV/DEC           | 33            | 1         | 16            | OCT/NOV/DEC           | 442                       | 703                     | 1,231                                              |
| JAN/FEB/MAR           | 45            | 0         | 5             | JAN/FEB/MAR           | 466                       | 358                     | 361                                                |
| APR/MAY/JUNE          | 42            | 0         | 0             | APR/MAY/JUNE          | 466                       | 0                       | 0                                                  |

## GOALS AND ACTUAL NEW CLUBS CUMULATIVE