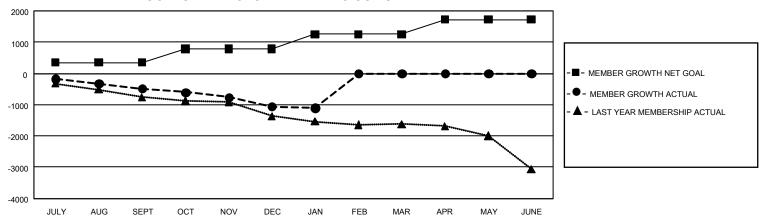

## GMT Constitutional Area 4, Group A

REPORT DOES NOT INCLUDE CLUBS IN UNDISTRICTED AREAS.

| Clubs                 |               |           |               | Members               |                           |                         |                                                    |
|-----------------------|---------------|-----------|---------------|-----------------------|---------------------------|-------------------------|----------------------------------------------------|
| RESULTS FOR 2022-2023 |               |           |               | RESULTS FOR 2022-2023 |                           |                         |                                                    |
| QUARTER               | NEW CLUB GOAL | NEW CLUBS | DROPPED CLUBS | QUARTER               | IEMBER GROWTH NET<br>GOAL | MEMBER GROWTH<br>ACTUAL | DROPPED MEMBERS<br>ACTUAL (including<br>transfers) |
| JULY/AUG/SEPT         | 18            | 0         | 24            | JULY/AUG/SEP          | T 346                     | 387                     | 810                                                |
| OCT/NOV/DEC           | 33            | 1         | 16            | OCT/NOV/DEC           | 442                       | 703                     | 1,231                                              |
| JAN/FEB/MAR           | 45            | 0         | 5             | JAN/FEB/MAR           | 466                       | 358                     | 361                                                |
| APR/MAY/JUNE          | 42            | 0         | 0             | APR/MAY/JUNE          | 466                       | 0                       | 0                                                  |

## GOALS AND ACTUAL MEMBERS CUMULATIVE

| DROPPED CLUBS: 45 |       | 706 CLUBS OF 1,965 ADDED 1<br>OR MORE NEW MEMBERS | GENDER DISTRIBUTION       |                 |  |
|-------------------|-------|---------------------------------------------------|---------------------------|-----------------|--|
|                   |       |                                                   | MALE                      | 31,972 (77.00%) |  |
|                   |       |                                                   | FEMALE                    | 9,550 (23.00%)  |  |
| DROPPED MEMBERS   |       |                                                   | NON BINARY                | 0 (0.00%)       |  |
| DECEASED          | 317   |                                                   | PREFER NOT TO ANSWER      | 1 (0.00%)       |  |
| CLUB CANCELLED    | 158   |                                                   | TOTAL FAMILY UNIT MEMBERS | 1,563           |  |
| OTHER             | 1,927 | CLICK HERE FOR                                    | ,                         |                 |  |
| TOTAL             | 2,402 | CUMULATIVE MEMBERSHIP DATA                        | FAMILY MEMBERS PAYING HA  | LF DUES 776     |  |